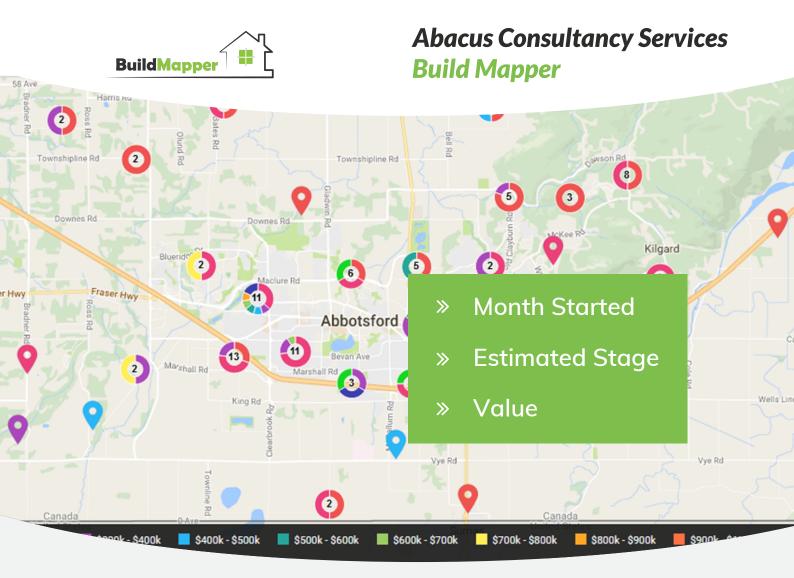

## Providing Permit Data and Tracking Construction Projects in Your Area

BuildMapper gives you up to date information on current local construction projects. Find the exact location, estimated stage of construction, contact information and more.

## 

- » Comprehensive Map Application
- Downloadable Excel and PDF Data
- » Search/Filter Functionality
- Save Favorites/Add Note Ability
- » Notifications on Projects Ready for Your Service